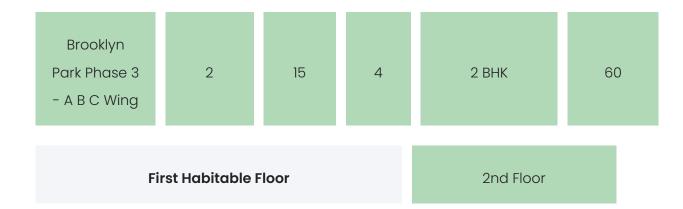

### BUILDING LAYOUT

| Number<br>Tower Name<br>of Lifts | Total<br>Floors | Flats<br>per<br>Floor | Configurations | Dwelling<br>Units |
|----------------------------------|-----------------|-----------------------|----------------|-------------------|
|----------------------------------|-----------------|-----------------------|----------------|-------------------|