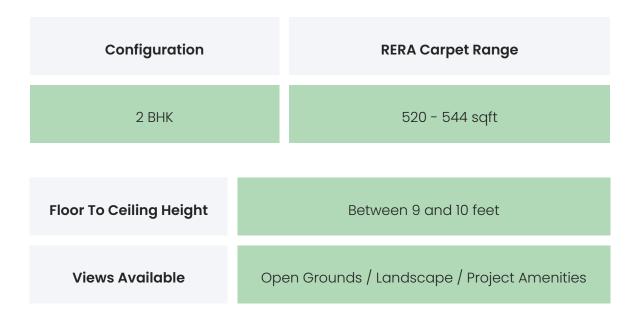

### PROJECT & AMENITIES

| Time Line          | Size        | Typography  |
|--------------------|-------------|-------------|
| 2023 Ready to move | 919.22 Sqmt | 1 ВНК,2 ВНК |